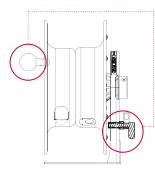

## ADJUSTABLE FRICTION BRAKE

Adjust the reel drag by loosening or tightening the set screw on the reel's hub.

## ERGONOMIC HANDLE AND LOCKING PIN

Toggle the lock to disengage. When the hose is recoiled, lock it into position so the spool stays in place.