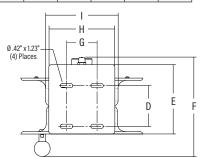

## Dimensions - Size Index

|    | A      | В   | С   | D   | E   | F   | G  | Н   | I     |
|----|--------|-----|-----|-----|-----|-----|----|-----|-------|
| in | 12 7/8 | 12  | 6 % | 4   | 6 % | 9 ¾ | 3  | 6 ½ | 7 1⁄8 |
| mm | 326    | 305 | 173 | 102 | 173 | 248 | 76 | 165 | 181   |

Ideal for agricultural, marine, cleaning equipment, and pressure washing

Multiple mounting options with the slotted baseplate for ease of installation