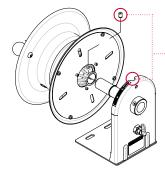

## Hand Crank Pressure Wash Reels

| Hose I.D.   | 3/8", 1/4" | Pressure | 5000 PSI |  |
|-------------|------------|----------|----------|--|
| Hose Length | 50', 100'  | Weight   | 24 lbs   |  |

Compact design and quality steel construction with a durable black powder coat finish

Ideal for agricultural, marine, cleaning equipment, and pressure washing

Multiple mounting options with the slotted baseplate for ease of installation

## ADJUSTABLE FRICTION BRAKE

Adjust the reel drag by loosening or tightening the set screw on the reel's hub.

## ERGONOMIC HANDLE AND LOCKING PIN

Toggle the lock to disengage. When the hose is recoiled, lock it into position so the spool stays in place.