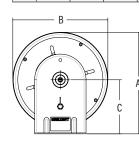

## Dimensions - Size Index

|    | A      | В   | С   | D   | E   | F   | G  | Н   | I     |
|----|--------|-----|-----|-----|-----|-----|----|-----|-------|
| in | 12 7/8 | 12  | 6 % | 4   | 6 % | 9 ¾ | 3  | 6 ½ | 7 1⁄8 |
| mm | 326    | 305 | 173 | 102 | 173 | 248 | 76 | 165 | 181   |